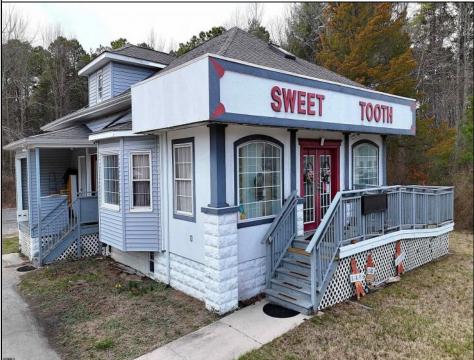

## COMMENTS

644 W White Horse Pike - Real Estate currently utilized as the Sweet Tooth Candy Store. The Real Estate is offered for \$400,000 with the possibility of also acquiring the business\' name, accounts, furniture/fixtures/equipment, and inventory - its asking price is \$125,000 and is negotiable. Photos of the store interior are for illustrative purposes only and inventory/stock will be changing as we approach the busy Easter holiday.