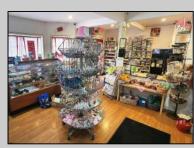

## COMMENTS

644 W White Horse Pike - Real Estate currently utilized as the Sweet Tooth Candy Store. The Real Estate is offered for \$400,000 with the possibility of also acquiring the business\' name, accounts, furniture/fixtures/equipment, and inventory - its asking price is \$125,000 and is negotiable. Photos of the store interior are for illustrative purposes only and inventory/stock will be changing as we approach the busy Easter holiday.