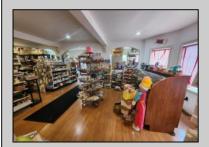

## COMMENTS

644 W White Horse Pike - Real Estate currently utilized as the Sweet Tooth Candy Store. The Real Estate is offered for \$400,000 with the possibility of also acquiring the business\' name, accounts, furniture/fixtures/equipment, and inventory - its asking price is \$125,000 and is negotiable. Photos of the store interior are for illustrative purposes only and inventory/stock will be changing as we approach the busy Easter holiday.