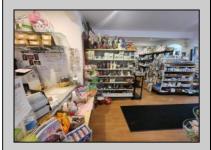

## COMMENTS

644 W White Horse Pike - Real Estate currently utilized as the Sweet Tooth Candy Store. The Real Estate is offered for \$400,000 with the possibility of also acquiring the business\' name, accounts, furniture/fixtures/equipment, and inventory - its asking price is \$125,000 and is negotiable. Photos of the store interior are for illustrative purposes only and inventory/stock will be changing as we approach the busy Easter holiday.