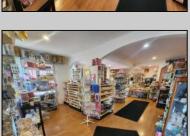

## COMMENTS

644 W White Horse Pike - Real Estate currently utilized as the Sweet Tooth Candy Store. The Real Estate is offered for \$400,000 with the possibility of also acquiring the business\' name, accounts, furniture/fixtures/equipment, and inventory - its asking price is \$125,000 and is negotiable. Photos of the store interior are for illustrative purposes only and inventory/stock will be changing as we approach the busy Easter holiday.