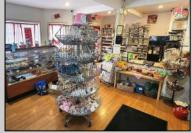

## COMMENTS

644 W White Horse Pike - Real Estate currently utilized as the Sweet Tooth Candy Store. The Real Estate is offered for \$400,000 with the possibility of also acquiring the business\' name, accounts, furniture/fixtures/equipment, and inventory - its asking price is \$125,000 and is negotiable. Photos of the store interior are for illustrative purposes only and inventory/stock will be changing as we approach the busy Easter holiday.