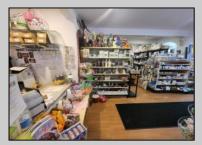

## COMMENTS

644 W White Horse Pike - Real Estate currently utilized as the Sweet Tooth Candy Store. The Real Estate is offered for \$400,000 with the possibility of also acquiring the business\' name, accounts, furniture/fixtures/equipment, and inventory - its asking price is \$125,000 and is negotiable. Photos of the store interior are for illustrative purposes only and inventory/stock will be changing as we approach the busy Easter holiday.