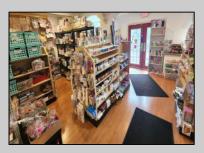

## COMMENTS

644 W White Horse Pike - Real Estate currently utilized as the Sweet Tooth Candy Store. The Real Estate is offered for \$400,000 with the possibility of also acquiring the business\' name, accounts, furniture/fixtures/equipment, and inventory - its asking price is \$125,000 and is negotiable. Photos of the store interior are for illustrative purposes only and inventory/stock will be changing as we approach the busy Easter holiday.