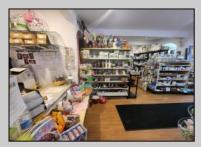

## COMMENTS

644 W White Horse Pike - Real Estate currently utilized as the Sweet Tooth Candy Store. The Real Estate is offered for \$400,000 with the possibility of also acquiring the business\' name, accounts, furniture/fixtures/equipment, and inventory - its asking price is \$125,000 and is negotiable. Photos of the store interior are for illustrative purposes only and inventory/stock will be changing as we approach the busy Easter holiday.