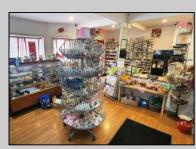

## COMMENTS

644 W White Horse Pike - Real Estate currently utilized as the Sweet Tooth Candy Store. The Real Estate is offered for \$400,000 with the possibility of also acquiring the business\' name, accounts, furniture/fixtures/equipment, and inventory - its asking price is \$125,000 and is negotiable. Photos of the store interior are for illustrative purposes only and inventory/stock will be changing as we approach the busy Easter holiday.