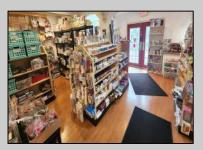

## COMMENTS

644 W White Horse Pike - Real Estate currently utilized as the Sweet Tooth Candy Store. The Real Estate is offered for \$400,000 with the possibility of also acquiring the business\' name, accounts, furniture/fixtures/equipment, and inventory - its asking price is \$125,000 and is negotiable. Photos of the store interior are for illustrative purposes only and inventory/stock will be changing as we approach the busy Easter holiday.