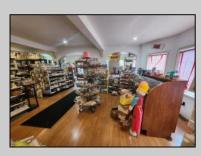

## COMMENTS

644 W White Horse Pike - Real Estate currently utilized as the Sweet Tooth Candy Store. The Real Estate is offered for \$400,000 with the possibility of also acquiring the business\' name, accounts, furniture/fixtures/equipment, and inventory - its asking price is \$125,000 and is negotiable. Photos of the store interior are for illustrative purposes only and inventory/stock will be changing as we approach the busy Easter holiday.