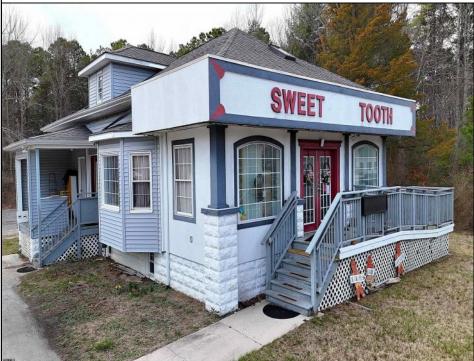

## 644 White Horse Pike Egg Harbor City, NJ 08215

Asking \$400,000.00

## COMMENTS

644 W White Horse Pike - Real Estate currently utilized as the Sweet Tooth Candy Store. The Real Estate is offered for \$400,000 with the possibility of also acquiring the business\' name, accounts, furniture/fixtures/equipment, and inventory - its asking price is \$125,000 and is negotiable. Photos of the store interior are for illustrative purposes only and inventory/stock will be changing as we approach the busy Easter holiday.