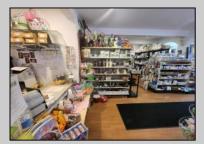

## COMMENTS

644 W White Horse Pike - Real Estate currently utilized as the Sweet Tooth Candy Store. The Real Estate is offered for \$400,000 with the possibility of also acquiring the business\' name, accounts, furniture/fixtures/equipment, and inventory - its asking price is \$125,000 and is negotiable. Photos of the store interior are for illustrative purposes only and inventory/stock will be changing as we approach the busy Easter holiday.