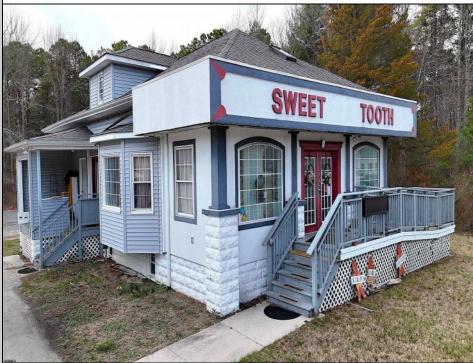

## COMMENTS

644 W White Horse Pike - Real Estate currently utilized as the Sweet Tooth Candy Store. The Real Estate is offered for \$400,000 with the possibility of also acquiring the business\' name, accounts, furniture/fixtures/equipment, and inventory - its asking price is \$125,000 and is negotiable. Photos of the store interior are for illustrative purposes only and inventory/stock will be changing as we approach the busy Easter holiday.