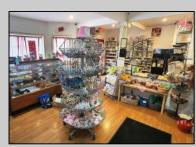

## COMMENTS

644 W White Horse Pike - Real Estate currently utilized as the Sweet Tooth Candy Store. The Real Estate is offered for \$400,000 with the possibility of also acquiring the business\' name, accounts, furniture/fixtures/equipment, and inventory - its asking price is \$125,000 and is negotiable. Photos of the store interior are for illustrative purposes only and inventory/stock will be changing as we approach the busy Easter holiday.