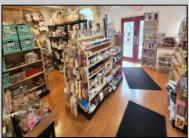

## COMMENTS

644 W White Horse Pike - Real Estate currently utilized as the Sweet Tooth Candy Store. The Real Estate is offered for \$400,000 with the possibility of also acquiring the business\' name, accounts, furniture/fixtures/equipment, and inventory - its asking price is \$125,000 and is negotiable. Photos of the store interior are for illustrative purposes only and inventory/stock will be changing as we approach the busy Easter holiday.