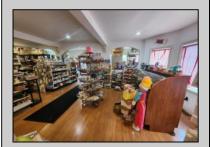

## COMMENTS

644 W White Horse Pike - Real Estate currently utilized as the Sweet Tooth Candy Store. The Real Estate is offered for \$400,000 with the possibility of also acquiring the business\' name, accounts, furniture/fixtures/equipment, and inventory - its asking price is \$125,000 and is negotiable. Photos of the store interior are for illustrative purposes only and inventory/stock will be changing as we approach the busy Easter holiday.