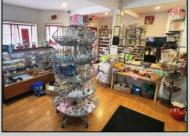

## COMMENTS

644 W White Horse Pike - Real Estate currently utilized as the Sweet Tooth Candy Store. The Real Estate is offered for \$400,000 with the possibility of also acquiring the business\' name, accounts, furniture/fixtures/equipment, and inventory - its asking price is \$125,000 and is negotiable. Photos of the store interior are for illustrative purposes only and inventory/stock will be changing as we approach the busy Easter holiday.