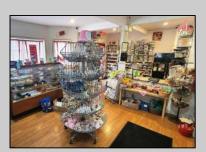

## COMMENTS

644 W White Horse Pike - Real Estate currently utilized as the Sweet Tooth Candy Store. The Real Estate is offered for \$400,000 with the possibility of also acquiring the business\' name, accounts, furniture/fixtures/equipment, and inventory - its asking price is \$125,000 and is negotiable. Photos of the store interior are for illustrative purposes only and inventory/stock will be changing as we approach the busy Easter holiday.