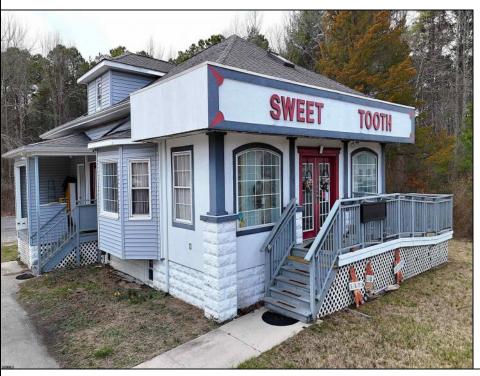

Berger Realty, Inc. 3160 Asbury Avenue Ocean City, NJ 08226 1-877-237-4371 / 609-399-0076 ☑ info@bergerrealty.com

644 White Horse Pike Egg Harbor City, NJ 08215

Asking \$400,000.00

## COMMENTS

644 W White Horse Pike - Real Estate currently utilized as the Sweet Tooth Candy Store. The Real Estate is offered for \$400,000 with the possibility of also acquiring the business\' name, accounts, furniture/fixtures/equipment, and inventory - its asking price is \$125,000 and is negotiable. Photos of the store interior are for illustrative purposes only and inventory/stock will be changing as we approach the busy Easter holiday.