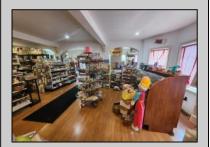

## COMMENTS

644 W White Horse Pike - Real Estate currently utilized as the Sweet Tooth Candy Store. The Real Estate is offered for \$400,000 with the possibility of also acquiring the business\' name, accounts, furniture/fixtures/equipment, and inventory - its asking price is \$125,000 and is negotiable. Photos of the store interior are for illustrative purposes only and inventory/stock will be changing as we approach the busy Easter holiday.