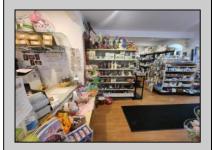

## COMMENTS

644 W White Horse Pike - Real Estate currently utilized as the Sweet Tooth Candy Store. The Real Estate is offered for \$400,000 with the possibility of also acquiring the business\' name, accounts, furniture/fixtures/equipment, and inventory - its asking price is \$125,000 and is negotiable. Photos of the store interior are for illustrative purposes only and inventory/stock will be changing as we approach the busy Easter holiday.