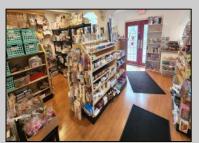

## COMMENTS

644 W White Horse Pike - Real Estate currently utilized as the Sweet Tooth Candy Store. The Real Estate is offered for \$400,000 with the possibility of also acquiring the business\' name, accounts, furniture/fixtures/equipment, and inventory - its asking price is \$125,000 and is negotiable. Photos of the store interior are for illustrative purposes only and inventory/stock will be changing as we approach the busy Easter holiday.