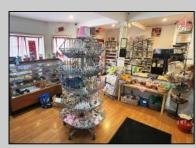

## COMMENTS

644 W White Horse Pike - Real Estate currently utilized as the Sweet Tooth Candy Store. The Real Estate is offered for \$400,000 with the possibility of also acquiring the business\' name, accounts, furniture/fixtures/equipment, and inventory - its asking price is \$125,000 and is negotiable. Photos of the store interior are for illustrative purposes only and inventory/stock will be changing as we approach the busy Easter holiday.