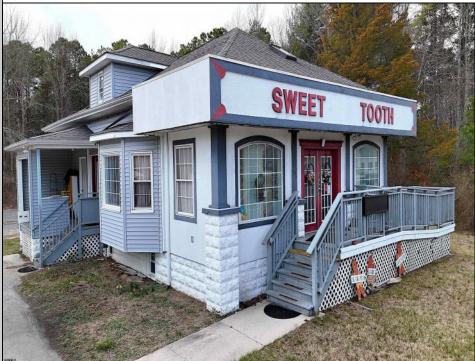

## 644 White Horse Pike Egg Harbor City, NJ 08215

Asking \$400,000.00

## COMMENTS

644 W White Horse Pike - Real Estate currently utilized as the Sweet Tooth Candy Store. The Real Estate is offered for \$400,000 with the possibility of also acquiring the business\' name, accounts, furniture/fixtures/equipment, and inventory - its asking price is \$125,000 and is negotiable. Photos of the store interior are for illustrative purposes only and inventory/stock will be changing as we approach the busy Easter holiday.