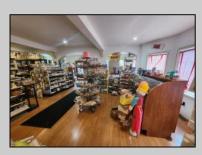

## COMMENTS

644 W White Horse Pike - Real Estate currently utilized as the Sweet Tooth Candy Store. The Real Estate is offered for \$400,000 with the possibility of also acquiring the business\' name, accounts, furniture/fixtures/equipment, and inventory - its asking price is \$125,000 and is negotiable. Photos of the store interior are for illustrative purposes only and inventory/stock will be changing as we approach the busy Easter holiday.