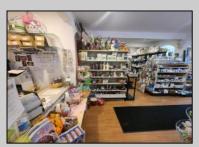

## COMMENTS

644 W White Horse Pike - Real Estate currently utilized as the Sweet Tooth Candy Store. The Real Estate is offered for \$400,000 with the possibility of also acquiring the business\' name, accounts, furniture/fixtures/equipment, and inventory - its asking price is \$125,000 and is negotiable. Photos of the store interior are for illustrative purposes only and inventory/stock will be changing as we approach the busy Easter holiday.