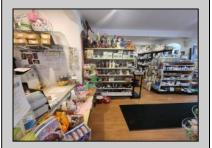

## COMMENTS

644 W White Horse Pike - Real Estate currently utilized as the Sweet Tooth Candy Store. The Real Estate is offered for \$400,000 with the possibility of also acquiring the business\' name, accounts, furniture/fixtures/equipment, and inventory - its asking price is \$125,000 and is negotiable. Photos of the store interior are for illustrative purposes only and inventory/stock will be changing as we approach the busy Easter holiday.