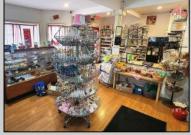

## COMMENTS

644 W White Horse Pike - Real Estate currently utilized as the Sweet Tooth Candy Store. The Real Estate is offered for \$400,000 with the possibility of also acquiring the business\' name, accounts, furniture/fixtures/equipment, and inventory - its asking price is \$125,000 and is negotiable. Photos of the store interior are for illustrative purposes only and inventory/stock will be changing as we approach the busy Easter holiday.