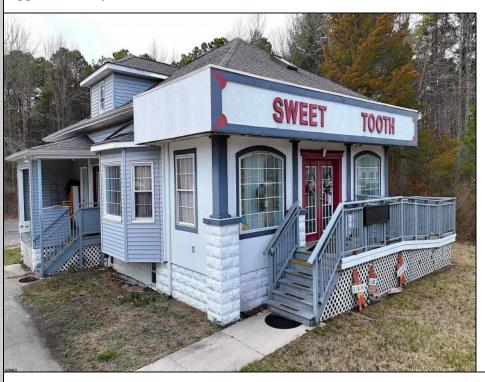

Berger Realty, Inc. 3160 Asbury Avenue Ocean City, NJ 08226 1-877-237-4371 / 609-399-0076 info@bergerrealty.com

info@bergerrealty

644 White Horse Pike Egg Harbor City, NJ 08215

Asking \$400,000.00

## COMMENTS

644 W White Horse Pike - Real Estate currently utilized as the Sweet Tooth Candy Store. The Real Estate is offered for \$400,000 with the possibility of also acquiring the business\' name, accounts, furniture/fixtures/equipment, and inventory - its asking price is \$125,000 and is negotiable. Photos of the store interior are for illustrative purposes only and inventory/stock will be changing as we approach the busy Easter holiday.