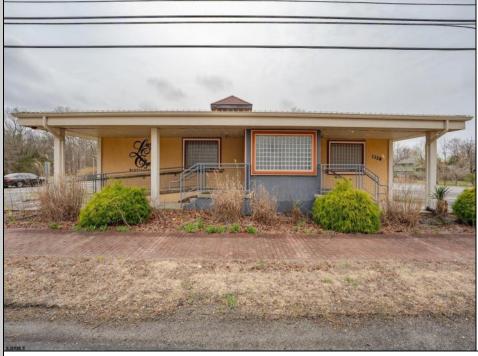

## COMMENTS

Exciting opportunity to own a turnkey distillery in a prime redevelopment zone along the famously traveled US Route 40—a major gateway from the Delaware River to the Southern New Jersey shore. This fully operational distillery comes with a transferable liquor license and includes the adjacent lot, offering ample space for expansion or additional business ventures. Perfect for events, entertainment, private parties, and special occasions, this property is a versatile investment with unlimited potential. Beyond its current use, the PVRC Zone (Pinelands Village Residential/ Commerce Zone), location supports a variety of commercial and residential possibilities. Whether you're looking to expand an existing business or start a new venture, this property offers exceptional visibility, high traffic counts, and incredible investment potential. This property is 3 total lots, Lot 2 is address Harding Highway block 4532 lot 1, 150x200, and lot 3 is Holly Ave. block 4532 lot 2 100x150 Don't miss out on this unique opportunity—schedule your showing today!