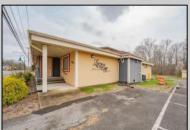

## **COMMENTS**

Exciting opportunity to own a turnkey distillery in a prime redevelopment zone along the famously traveled US Route 40—a major gateway from the Delaware River to the Southern New Jersey shore. This fully operational distillery comes with a transferable liquor license and includes the adjacent lot, offering ample space for expansion or additional business ventures. Perfect for events, entertainment, private parties, and special occasions, this property is a versatile investment with unlimited potential. Beyond its current use, the PVRC Zone (Pinelands Village Residential/ Commerce Zone), location supports a variety of commercial and residential possibilities. Whether you're looking to expand an existing business or start a new venture, this property offers exceptional visibility, high traffic counts, and incredible investment potential. This property is 3 total lots, Lot 2 is address Harding Highway block 4532 lot 1, 150x200, and lot 3 is Holly Ave. block 4532 lot 2 100x150 Don't miss out on this unique opportunity-schedule your showing today!