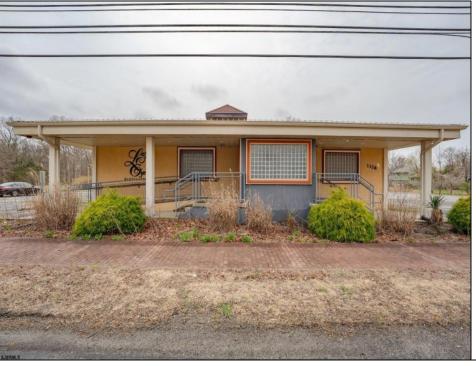

## **COMMENTS**

Exciting opportunity to own a turnkey distillery in a prime redevelopment zone along the famously traveled US Route 40—a major gateway from the Delaware River to the Southern New Jersey shore. This fully operational distillery comes with a transferable liquor license and includes the adjacent lot, offering ample space for expansion or additional business ventures. Perfect for events, entertainment, private parties, and special occasions, this property is a versatile investment with unlimited potential. Beyond its current use, the PVRC Zone (Pinelands Village Residential/ Commerce Zone), location supports a variety of commercial and residential possibilities. Whether you're looking to expand an existing business or start a new venture, this property offers exceptional visibility, high traffic counts, and incredible investment potential. This property is 3 total lots, Lot 2 is address Harding Highway block 4532 lot 1, 150x200, and lot 3 is Holly Ave. block 4532 lot 2 100x150 Don't miss out on this unique opportunity-schedule your showing today!