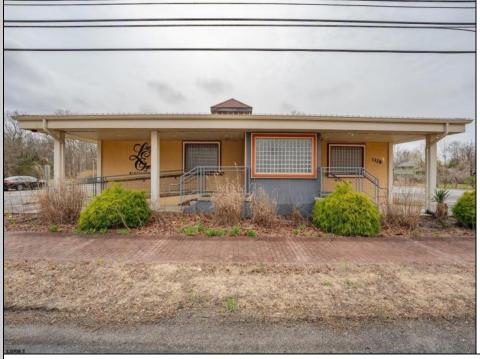

## COMMENTS

Exciting opportunity to own a turnkey distillery in a prime redevelopment zone along the famously traveled US Route 40—a major gateway from the Delaware River to the Southern New Jersey shore. This fully operational distillery comes with a transferable liquor license and includes the adjacent lot, offering ample space for expansion or additional business ventures. Perfect for events, entertainment, private parties, and special occasions, this property is a versatile investment with unlimited potential. Beyond its current use, the PVRC Zone (Pinelands Village Residential/ Commerce Zone), location supports a variety of commercial and residential possibilities. Whether you're looking to expand an existing business or start a new venture, this property offers exceptional visibility, high traffic counts, and incredible investment potential. This property is 3 total lots, Lot 2 is address Harding Highway block 4532 lot 1, 150x200, and lot 3 is Holly Ave. block 4532 lot 2 100x150 Don't miss out on this unique opportunity—schedule your showing today!