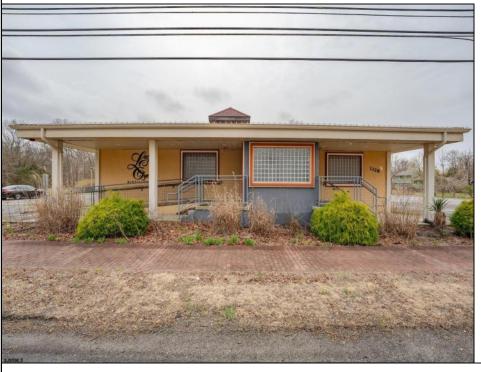

## **COMMENTS**

Exciting opportunity to own a turnkey distillery in a prime redevelopment zone along the famously traveled US Route 40—a major gateway from the Delaware River to the Southern New Jersey shore. This fully operational distillery comes with a transferable liquor license and includes the adjacent lot, offering ample space for expansion or additional business ventures. Perfect for events, entertainment, private parties, and special occasions, this property is a versatile investment with unlimited potential. Beyond its current use, the PVRC Zone (Pinelands Village Residential/ Commerce Zone), location supports a variety of commercial and residential possibilities. Whether you're looking to expand an existing business or start a new venture, this property offers exceptional visibility, high traffic counts, and incredible investment potential. This property is 3 total lots, Lot 2 is address Harding Highway block 4532 lot 1, 150x200, and lot 3 is Holly Ave. block 4532 lot 2 100x150 Don't miss out on this unique opportunity—schedule your showing today!