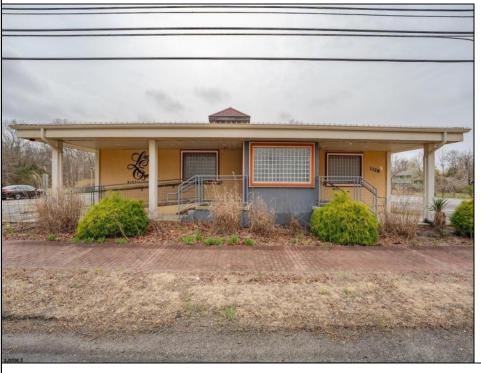

## **COMMENTS**

Exciting opportunity to own a turnkey distillery in a prime redevelopment zone along the famously traveled US Route 40—a major gateway from the Delaware River to the Southern New Jersey shore. This fully operational distillery comes with a transferable liquor license and includes the adjacent lot, offering ample space for expansion or additional business ventures. Perfect for events, entertainment, private parties, and special occasions, this property is a versatile investment with unlimited potential. Beyond its current use, the PVRC Zone (Pinelands Village Residential/ Commerce Zone), location supports a variety of commercial and residential possibilities. Whether you're looking to expand an existing business or start a new venture, this property offers exceptional visibility, high traffic counts, and incredible investment potential. This property is 3 total lots, Lot 2 is address Harding Highway block 4532 lot 1, 150x200, and lot 3 is Holly Ave. block 4532 lot 2 100x150 Don't miss out on this unique opportunity—schedule your showing today!