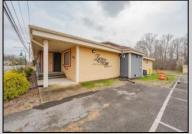

## **COMMENTS**

Exciting opportunity to own a turnkey distillery in a prime redevelopment zone along the famously traveled US Route 40—a major gateway from the Delaware River to the Southern New Jersey shore. This fully operational distillery comes with a transferable liquor license and includes the adjacent lot, offering ample space for expansion or additional business ventures. Perfect for events, entertainment, private parties, and special occasions, this property is a versatile investment with unlimited potential. Beyond its current use, the PVRC Zone (Pinelands Village Residential/ Commerce Zone), location supports a variety of commercial and residential possibilities. Whether you're looking to expand an existing business or start a new venture, this property offers exceptional visibility, high traffic counts, and incredible investment potential. This property is 3 total lots, Lot 2 is address Harding Highway block 4532 lot 1, 150x200, and lot 3 is Holly Ave. block 4532 lot 2 100x150 Don't miss out on this unique opportunity—schedule your showing today!