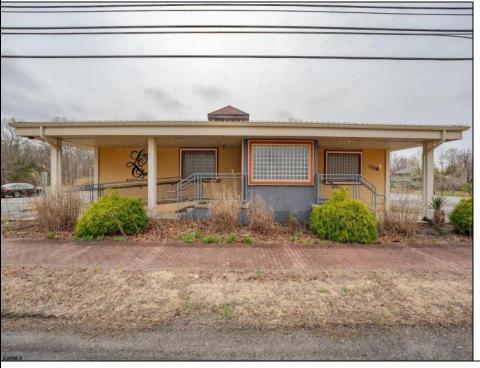

## **COMMENTS**

Exciting opportunity to own a turnkey distillery in a prime redevelopment zone along the famously traveled US Route 40—a major gateway from the Delaware River to the Southern New Jersey shore. This fully operational distillery comes with a transferable liquor license and includes the adjacent lot, offering ample space for expansion or additional business ventures. Perfect for events, entertainment, private parties, and special occasions, this property is a versatile investment with unlimited potential. Beyond its current use, the PVRC Zone (Pinelands Village Residential/ Commerce Zone), location supports a variety of commercial and residential possibilities. Whether you're looking to expand an existing business or start a new venture, this property offers exceptional visibility, high traffic counts, and incredible investment potential. This property is 3 total lots, Lot 2 is address Harding Highway block 4532 lot 1, 150x200, and lot 3 is Holly Ave. block 4532 lot 2 100x150 Don't miss out on this unique opportunity—schedule your showing today!