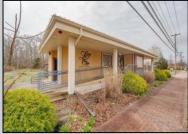

## **COMMENTS**

Exciting opportunity to own a turnkey distillery in a prime redevelopment zone along the famously traveled US Route 40—a major gateway from the Delaware River to the Southern New Jersey shore. This fully operational distillery comes with a transferable liquor license and includes the adjacent lot, offering ample space for expansion or additional business ventures. Perfect for events, entertainment, private parties, and special occasions, this property is a versatile investment with unlimited potential. Beyond its current use, the PVRC Zone (Pinelands Village Residential/ Commerce Zone), location supports a variety of commercial and residential possibilities. Whether you're looking to expand an existing business or start a new venture, this property offers exceptional visibility, high traffic counts, and incredible investment potential. This property is 3 total lots, Lot 2 is address Harding Highway block 4532 lot 1, 150x200, and lot 3 is Holly Ave. block 4532 lot 2 100x150 Don't miss out on this unique opportunity—schedule your showing today!