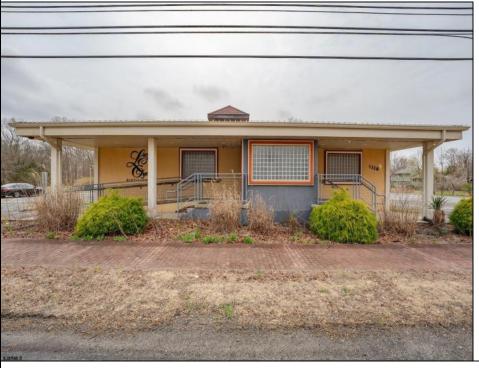

## **COMMENTS**

Exciting opportunity to own a turnkey distillery in a prime redevelopment zone along the famously traveled US Route 40—a major gateway from the Delaware River to the Southern New Jersey shore. This fully operational distillery comes with a transferable liquor license and includes the adjacent lot, offering ample space for expansion or additional business ventures. Perfect for events, entertainment, private parties, and special occasions, this property is a versatile investment with unlimited potential. Beyond its current use, the PVRC Zone (Pinelands Village Residential/ Commerce Zone), location supports a variety of commercial and residential possibilities. Whether you're looking to expand an existing business or start a new venture, this property offers exceptional visibility, high traffic counts, and incredible investment potential. This property is 3 total lots, Lot 2 is address Harding Highway block 4532 lot 1, 150x200, and lot 3 is Holly Ave. block 4532 lot 2 100x150 Don't miss out on this unique opportunity—schedule your showing today!