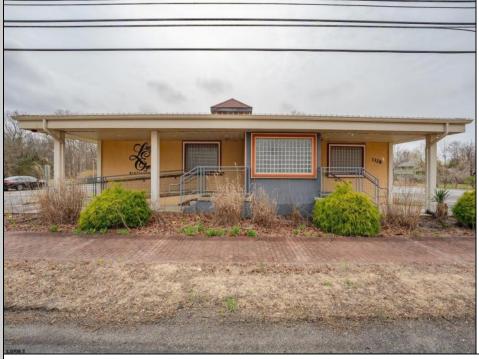

## COMMENTS

Exciting opportunity to own a turnkey distillery in a prime redevelopment zone along the famously traveled US Route 40—a major gateway from the Delaware River to the Southern New Jersey shore. This fully operational distillery comes with a transferable liquor license and includes the adjacent lot, offering ample space for expansion or additional business ventures. Perfect for events, entertainment, private parties, and special occasions, this property is a versatile investment with unlimited potential. Beyond its current use, the PVRC Zone (Pinelands Village Residential/ Commerce Zone), location supports a variety of commercial and residential possibilities. Whether you're looking to expand an existing business or start a new venture, this property offers exceptional visibility, high traffic counts, and incredible investment potential. This property is 3 total lots, Lot 2 is address Harding Highway block 4532 lot 1, 150x200, and lot 3 is Holly Ave. block 4532 lot 2 100x150 Don't miss out on this unique opportunity—schedule your showing today!