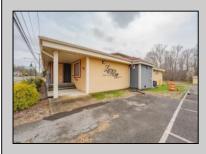

## COMMENTS

Exciting opportunity to own a turnkey distillery in a prime redevelopment zone along the famously traveled US Route 40—a major gateway from the Delaware River to the Southern New Jersey shore. This fully operational distillery comes with a transferable liquor license and includes the adjacent lot, offering ample space for expansion or additional business ventures. Perfect for events, entertainment, private parties, and special occasions, this property is a versatile investment with unlimited potential. Beyond its current use, the PVRC Zone (Pinelands Village Residential/ Commerce Zone), location supports a variety of commercial and residential possibilities. Whether you're looking to expand an existing business or start a new venture, this property offers exceptional visibility, high traffic counts, and incredible investment potential. This property is 3 total lots, Lot 2 is address Harding Highway block 4532 lot 1, 150x200, and lot 3 is Holly Ave. block 4532 lot 2 100x150 Don't miss out on this unique opportunity—schedule your showing today!