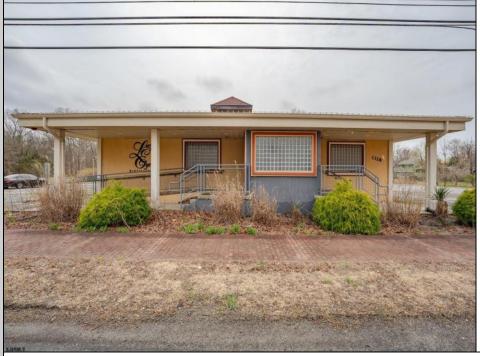

## COMMENTS

Exciting opportunity to own a turnkey distillery in a prime redevelopment zone along the famously traveled US Route 40—a major gateway from the Delaware River to the Southern New Jersey shore. This fully operational distillery comes with a transferable liquor license and includes the adjacent lot, offering ample space for expansion or additional business ventures. Perfect for events, entertainment, private parties, and special occasions, this property is a versatile investment with unlimited potential. Beyond its current use, the PVRC Zone (Pinelands Village Residential/ Commerce Zone), location supports a variety of commercial and residential possibilities. Whether you're looking to expand an existing business or start a new venture, this property offers exceptional visibility, high traffic counts, and incredible investment potential. This property is 3 total lots, Lot 2 is address Harding Highway block 4532 lot 1, 150x200, and lot 3 is Holly Ave. block 4532 lot 2 100x150 Don't miss out on this unique opportunity—schedule your showing today!