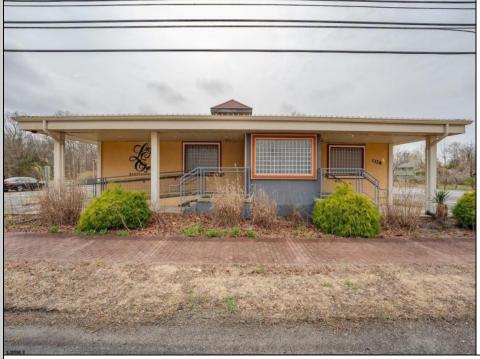

## 1326-28 Harding Richland, NJ 08344

Asking \$799,900.00

## COMMENTS

Exciting opportunity to own a turnkey distillery in a prime redevelopment zone along the famously traveled US Route 40—a major gateway from the Delaware River to the Southern New Jersey shore. This fully operational distillery comes with a transferable liquor license and includes the adjacent lot, offering ample space for expansion or additional business ventures. Perfect for events, entertainment, private parties, and special occasions, this property is a versatile investment with unlimited potential. Beyond its current use, the PVRC Zone (Pinelands Village Residential/ Commerce Zone), location supports a variety of commercial and residential possibilities. Whether you're looking to expand an existing business or start a new venture, this property offers exceptional visibility, high traffic counts, and incredible investment potential. This property is 3 total lots, Lot 2 is address Harding Highway block 4532 lot 1, 150x200, and lot 3 is Holly Ave. block 4532 lot 2 100x150 Don't miss out on this unique opportunity—schedule your showing today!