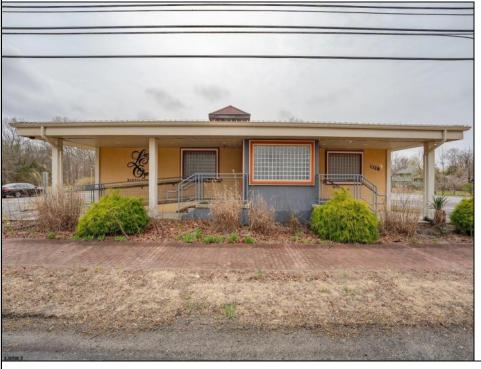

## **COMMENTS**

Exciting opportunity to own a turnkey distillery in a prime redevelopment zone along the famously traveled US Route 40—a major gateway from the Delaware River to the Southern New Jersey shore. This fully operational distillery comes with a transferable liquor license and includes the adjacent lot, offering ample space for expansion or additional business ventures. Perfect for events, entertainment, private parties, and special occasions, this property is a versatile investment with unlimited potential. Beyond its current use, the PVRC Zone (Pinelands Village Residential/ Commerce Zone), location supports a variety of commercial and residential possibilities. Whether you're looking to expand an existing business or start a new venture, this property offers exceptional visibility, high traffic counts, and incredible investment potential. This property is 3 total lots, Lot 2 is address Harding Highway block 4532 lot 1, 150x200, and lot 3 is Holly Ave. block 4532 lot 2 100x150 Don't miss out on this unique opportunity—schedule your showing today!