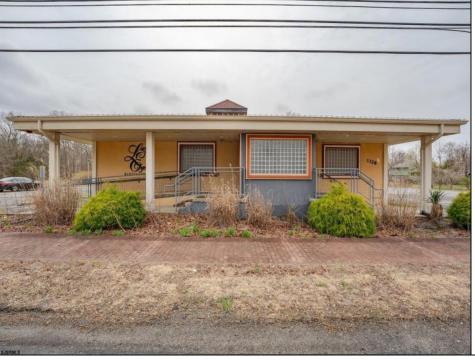

## **COMMENTS**

Exciting opportunity to own a turnkey distillery in a prime redevelopment zone along the famously traveled US Route 40—a major gateway from the Delaware River to the Southern New Jersey shore. This fully operational distillery comes with a transferable liquor license and includes the adjacent lot, offering ample space for expansion or additional business ventures. Perfect for events, entertainment, private parties, and special occasions, this property is a versatile investment with unlimited potential. Beyond its current use, the PVRC Zone (Pinelands Village Residential/ Commerce Zone), location supports a variety of commercial and residential possibilities. Whether you're looking to expand an existing business or start a new venture, this property offers exceptional visibility, high traffic counts, and incredible investment potential. This property is 3 total lots, Lot 2 is address Harding Highway block 4532 lot 1, 150x200, and lot 3 is Holly Ave. block 4532 lot 2 100x150 Don't miss out on this unique opportunity—schedule your showing today!