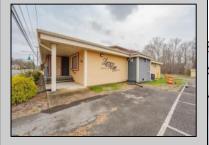

## **COMMENTS**

Exciting opportunity to own a turnkey distillery in a prime redevelopment zone along the famously traveled US Route 40—a major gateway from the Delaware River to the Southern New Jersey shore. This fully operational distillery comes with a transferable liquor license and includes the adjacent lot, offering ample space for expansion or additional business ventures. Perfect for events, entertainment, private parties, and special occasions, this property is a versatile investment with unlimited potential. Beyond its current use, the PVRC Zone (Pinelands Village Residential/ Commerce Zone), location supports a variety of commercial and residential possibilities. Whether you're looking to expand an existing business or start a new venture, this property offers exceptional visibility, high traffic counts, and incredible investment potential. This property is 3 total lots, Lot 2 is address Harding Highway block 4532 lot 1, 150x200, and lot 3 is Holly Ave. block 4532 lot 2 100x150 Don't miss out on this unique opportunity—schedule your showing today!