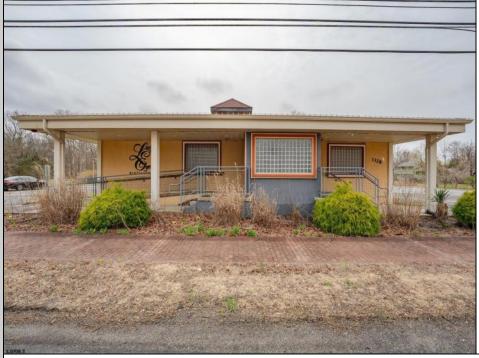

## 1326-28 Harding Richland, NJ 08344

Asking \$799,900.00

## COMMENTS

Exciting opportunity to own a turnkey distillery in a prime redevelopment zone along the famously traveled US Route 40—a major gateway from the Delaware River to the Southern New Jersey shore. This fully operational distillery comes with a transferable liquor license and includes the adjacent lot, offering ample space for expansion or additional business ventures. Perfect for events, entertainment, private parties, and special occasions, this property is a versatile investment with unlimited potential. Beyond its current use, the PVRC Zone (Pinelands Village Residential/ Commerce Zone), location supports a variety of commercial and residential possibilities. Whether you're looking to expand an existing business or start a new venture, this property offers exceptional visibility, high traffic counts, and incredible investment potential. This property is 3 total lots, Lot 2 is address Harding Highway block 4532 lot 1, 150x200, and lot 3 is Holly Ave. block 4532 lot 2 100x150 Don't miss out on this unique opportunity—schedule your showing today!