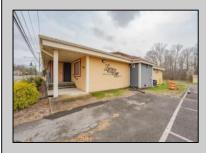

## COMMENTS

Exciting opportunity to own a turnkey distillery in a prime redevelopment zone along the famously traveled US Route 40—a major gateway from the Delaware River to the Southern New Jersey shore. This fully operational distillery comes with a transferable liquor license and includes the adjacent lot, offering ample space for expansion or additional business ventures. Perfect for events, entertainment, private parties, and special occasions, this property is a versatile investment with unlimited potential. Beyond its current use, the PVRC Zone (Pinelands Village Residential/ Commerce Zone), location supports a variety of commercial and residential possibilities. Whether you're looking to expand an existing business or start a new venture, this property offers exceptional visibility, high traffic counts, and incredible investment potential. This property is 3 total lots, Lot 2 is address Harding Highway block 4532 lot 1, 150x200, and lot 3 is Holly Ave. block 4532 lot 2 100x150 Don't miss out on this unique opportunity—schedule your showing today!