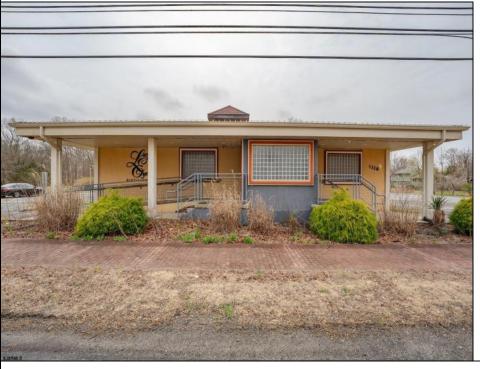

## **COMMENTS**

Exciting opportunity to own a turnkey distillery in a prime redevelopment zone along the famously traveled US Route 40—a major gateway from the Delaware River to the Southern New Jersey shore. This fully operational distillery comes with a transferable liquor license and includes the adjacent lot, offering ample space for expansion or additional business ventures. Perfect for events, entertainment, private parties, and special occasions, this property is a versatile investment with unlimited potential. Beyond its current use, the PVRC Zone (Pinelands Village Residential/ Commerce Zone), location supports a variety of commercial and residential possibilities. Whether you're looking to expand an existing business or start a new venture, this property offers exceptional visibility, high traffic counts, and incredible investment potential. This property is 3 total lots, Lot 2 is address Harding Highway block 4532 lot 1, 150x200, and lot 3 is Holly Ave. block 4532 lot 2 100x150 Don't miss out on this unique opportunity-schedule your showing today!