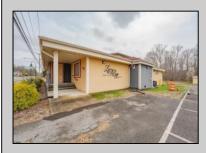

## COMMENTS

Exciting opportunity to own a turnkey distillery in a prime redevelopment zone along the famously traveled US Route 40—a major gateway from the Delaware River to the Southern New Jersey shore. This fully operational distillery comes with a transferable liquor license and includes the adjacent lot, offering ample space for expansion or additional business ventures. Perfect for events, entertainment, private parties, and special occasions, this property is a versatile investment with unlimited potential. Beyond its current use, the PVRC Zone (Pinelands Village Residential/ Commerce Zone), location supports a variety of commercial and residential possibilities. Whether you're looking to expand an existing business or start a new venture, this property offers exceptional visibility, high traffic counts, and incredible investment potential. This property is 3 total lots, Lot 2 is address Harding Highway block 4532 lot 1, 150x200, and lot 3 is Holly Ave. block 4532 lot 2 100x150 Don't miss out on this unique opportunity—schedule your showing today!