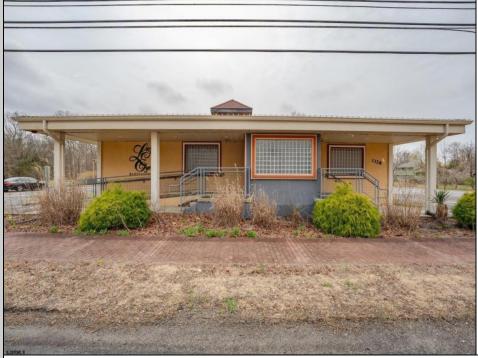

## 1326-28 Harding Richland, NJ 08350

Asking \$799,900.00

## COMMENTS

Exciting opportunity to own a turnkey distillery in a prime redevelopment zone along the famously traveled US Route 40—a major gateway from the Delaware River to the Southern New Jersey shore. This fully operational distillery comes with a transferable liquor license and includes the adjacent lot, offering ample space for expansion or additional business ventures. Perfect for events, entertainment, private parties, and special occasions, this property is a versatile investment with unlimited potential. Beyond its current use, the PVRC Zone (Pinelands Village Residential/ Commerce Zone), location supports a variety of commercial and residential possibilities. Whether you're looking to expand an existing business or start a new venture, this property offers exceptional visibility, high traffic counts, and incredible investment potential. This property is 3 total lots, Lot 2 is address Harding Highway block 4532 lot 1, 150x200, and lot 3 is Holly Ave. block 4532 lot 2 100x150 Don't miss out on this unique opportunity—schedule your showing today!