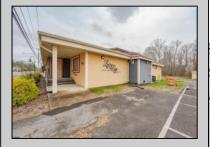

## **COMMENTS**

Exciting opportunity to own a turnkey distillery in a prime redevelopment zone along the famously traveled US Route 40—a major gateway from the Delaware River to the Southern New Jersey shore. This fully operational distillery comes with a transferable liquor license and includes the adjacent lot, offering ample space for expansion or additional business ventures. Perfect for events, entertainment, private parties, and special occasions, this property is a versatile investment with unlimited potential. Beyond its current use, the PVRC Zone (Pinelands Village Residential/ Commerce Zone), location supports a variety of commercial and residential possibilities. Whether you're looking to expand an existing business or start a new venture, this property offers exceptional visibility, high traffic counts, and incredible investment potential. This property is 3 total lots, Lot 2 is address Harding Highway block 4532 lot 1, 150x200, and lot 3 is Holly Ave. block 4532 lot 2 100x150 Don't miss out on this unique opportunity—schedule your showing today!