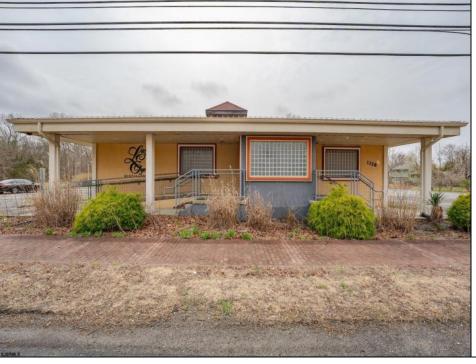

## **COMMENTS**

Exciting opportunity to own a turnkey distillery in a prime redevelopment zone along the famously traveled US Route 40—a major gateway from the Delaware River to the Southern New Jersey shore. This fully operational distillery comes with a transferable liquor license and includes the adjacent lot, offering ample space for expansion or additional business ventures. Perfect for events, entertainment, private parties, and special occasions, this property is a versatile investment with unlimited potential. Beyond its current use, the PVRC Zone (Pinelands Village Residential/ Commerce Zone), location supports a variety of commercial and residential possibilities. Whether you're looking to expand an existing business or start a new venture, this property offers exceptional visibility, high traffic counts, and incredible investment potential. This property is 3 total lots, Lot 2 is address Harding Highway block 4532 lot 1, 150x200, and lot 3 is Holly Ave. block 4532 lot 2 100x150 Don't miss out on this unique opportunity—schedule your showing today!