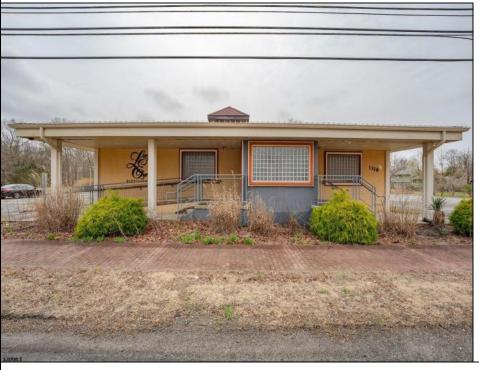

## **COMMENTS**

Exciting opportunity to own a turnkey distillery in a prime redevelopment zone along the famously traveled US Route 40—a major gateway from the Delaware River to the Southern New Jersey shore. This fully operational distillery comes with a transferable liquor license and includes the adjacent lot, offering ample space for expansion or additional business ventures. Perfect for events, entertainment, private parties, and special occasions, this property is a versatile investment with unlimited potential. Beyond its current use, the PVRC Zone (Pinelands Village Residential/ Commerce Zone), location supports a variety of commercial and residential possibilities. Whether you're looking to expand an existing business or start a new venture, this property offers exceptional visibility, high traffic counts, and incredible investment potential. This property is 3 total lots, Lot 2 is address Harding Highway block 4532 lot 1, 150x200, and lot 3 is Holly Ave. block 4532 lot 2 100x150 Don't miss out on this unique opportunity—schedule your showing today!