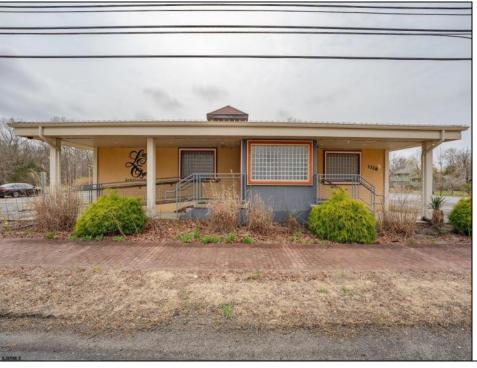

## **COMMENTS**

Exciting opportunity to own a turnkey distillery in a prime redevelopment zone along the famously traveled US Route 40—a major gateway from the Delaware River to the Southern New Jersey shore. This fully operational distillery comes with a transferable liquor license and includes the adjacent lot, offering ample space for expansion or additional business ventures. Perfect for events, entertainment, private parties, and special occasions, this property is a versatile investment with unlimited potential. Beyond its current use, the PVRC Zone (Pinelands Village Residential/ Commerce Zone), location supports a variety of commercial and residential possibilities. Whether you're looking to expand an existing business or start a new venture, this property offers exceptional visibility, high traffic counts, and incredible investment potential. This property is 3 total lots, Lot 2 is address Harding Highway block 4532 lot 1, 150x200, and lot 3 is Holly Ave. block 4532 lot 2 100x150 Don't miss out on this unique opportunity—schedule your showing today!