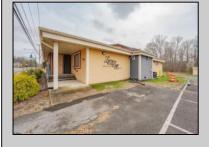

## **COMMENTS**

Exciting opportunity to own a turnkey distillery in a prime redevelopment zone along the famously traveled US Route 40—a major gateway from the Delaware River to the Southern New Jersey shore. This fully operational distillery comes with a transferable liquor license and includes the adjacent lot, offering ample space for expansion or additional business ventures. Perfect for events, entertainment, private parties, and special occasions, this property is a versatile investment with unlimited potential. Beyond its current use, the PVRC Zone (Pinelands Village Residential/ Commerce Zone), location supports a variety of commercial and residential possibilities. Whether you're looking to expand an existing business or start a new venture, this property offers exceptional visibility, high traffic counts, and incredible investment potential. This property is 3 total lots, Lot 2 is address Harding Highway block 4532 lot 1, 150x200, and lot 3 is Holly Ave. block 4532 lot 2 100x150 Don't miss out on this unique opportunity—schedule your showing today!