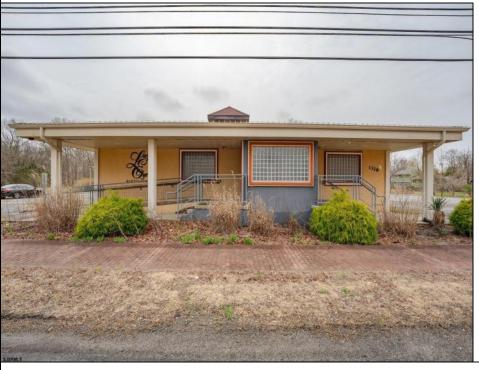

## **COMMENTS**

Exciting opportunity to own a turnkey distillery in a prime redevelopment zone along the famously traveled US Route 40—a major gateway from the Delaware River to the Southern New Jersey shore. This fully operational distillery comes with a transferable liquor license and includes the adjacent lot, offering ample space for expansion or additional business ventures. Perfect for events, entertainment, private parties, and special occasions, this property is a versatile investment with unlimited potential. Beyond its current use, the PVRC Zone (Pinelands Village Residential/ Commerce Zone), location supports a variety of commercial and residential possibilities. Whether you're looking to expand an existing business or start a new venture, this property offers exceptional visibility, high traffic counts, and incredible investment potential. This property is 3 total lots, Lot 2 is address Harding Highway block 4532 lot 1, 150x200, and lot 3 is Holly Ave. block 4532 lot 2 100x150 Don't miss out on this unique opportunity-schedule your showing today!