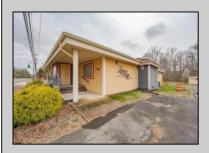

## **COMMENTS**

Exciting opportunity to own a turnkey distillery in a prime redevelopment zone along the famously traveled US Route 40—a major gateway from the Delaware River to the Southern New Jersey shore. This fully operational distillery comes with a transferable liquor license and includes the adjacent lot, offering ample space for expansion or additional business ventures. Perfect for events, entertainment, private parties, and special occasions, this property is a versatile investment with unlimited potential. Beyond its current use, the PVRC Zone (Pinelands Village Residential/ Commerce Zone), location supports a variety of commercial and residential possibilities. Whether you're looking to expand an existing business or start a new venture, this property offers exceptional visibility, high traffic counts, and incredible investment potential. This property is 3 total lots, Lot 2 is address Harding Highway block 4532 lot 1, 150x200, and lot 3 is Holly Ave. block 4532 lot 2 100x150 Don't miss out on this unique opportunity—schedule your showing today!