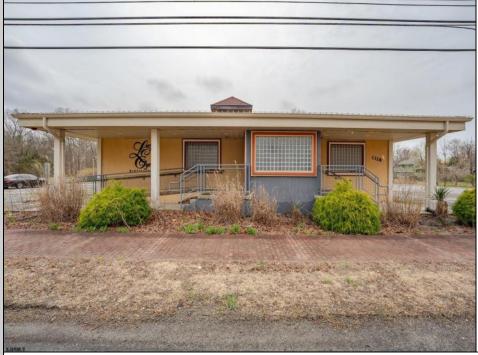

## COMMENTS

Exciting opportunity to own a turnkey distillery in a prime redevelopment zone along the famously traveled US Route 40—a major gateway from the Delaware River to the Southern New Jersey shore. This fully operational distillery comes with a transferable liquor license and includes the adjacent lot, offering ample space for expansion or additional business ventures. Perfect for events, entertainment, private parties, and special occasions, this property is a versatile investment with unlimited potential. Beyond its current use, the PVRC Zone (Pinelands Village Residential/ Commerce Zone), location supports a variety of commercial and residential possibilities. Whether you're looking to expand an existing business or start a new venture, this property offers exceptional visibility, high traffic counts, and incredible investment potential. This property is 3 total lots, Lot 2 is address Harding Highway block 4532 lot 1, 150x200, and lot 3 is Holly Ave. block 4532 lot 2 100x150 Don't miss out on this unique opportunity—schedule your showing today!