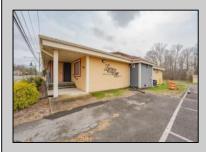

## COMMENTS

Exciting opportunity to own a turnkey distillery in a prime redevelopment zone along the famously traveled US Route 40—a major gateway from the Delaware River to the Southern New Jersey shore. This fully operational distillery comes with a transferable liquor license and includes the adjacent lot, offering ample space for expansion or additional business ventures. Perfect for events, entertainment, private parties, and special occasions, this property is a versatile investment with unlimited potential. Beyond its current use, the PVRC Zone (Pinelands Village Residential/ Commerce Zone), location supports a variety of commercial and residential possibilities. Whether you're looking to expand an existing business or start a new venture, this property offers exceptional visibility, high traffic counts, and incredible investment potential. This property is 3 total lots, Lot 2 is address Harding Highway block 4532 lot 1, 150x200, and lot 3 is Holly Ave. block 4532 lot 2 100x150 Don't miss out on this unique opportunity—schedule your showing today!