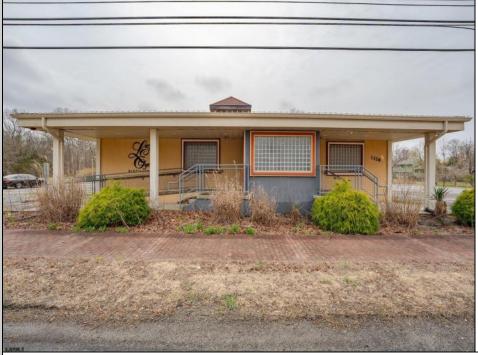

## COMMENTS

Exciting opportunity to own a turnkey distillery in a prime redevelopment zone along the famously traveled US Route 40—a major gateway from the Delaware River to the Southern New Jersey shore. This fully operational distillery comes with a transferable liquor license and includes the adjacent lot, offering ample space for expansion or additional business ventures. Perfect for events, entertainment, private parties, and special occasions, this property is a versatile investment with unlimited potential. Beyond its current use, the PVRC Zone (Pinelands Village Residential/ Commerce Zone), location supports a variety of commercial and residential possibilities. Whether you're looking to expand an existing business or start a new venture, this property offers exceptional visibility, high traffic counts, and incredible investment potential. This property is 3 total lots, Lot 2 is address Harding Highway block 4532 lot 1, 150x200, and lot 3 is Holly Ave. block 4532 lot 2 100x150 Don't miss out on this unique opportunity—schedule your showing today!