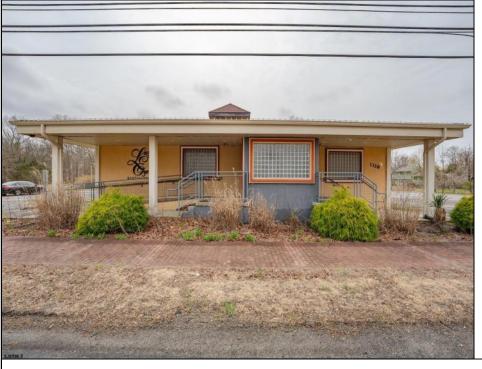

## **COMMENTS**

Exciting opportunity to own a turnkey distillery in a prime redevelopment zone along the famously traveled US Route 40—a major gateway from the Delaware River to the Southern New Jersey shore. This fully operational distillery comes with a transferable liquor license and includes the adjacent lot, offering ample space for expansion or additional business ventures. Perfect for events, entertainment, private parties, and special occasions, this property is a versatile investment with unlimited potential. Beyond its current use, the PVRC Zone (Pinelands Village Residential/ Commerce Zone), location supports a variety of commercial and residential possibilities. Whether you're looking to expand an existing business or start a new venture, this property offers exceptional visibility, high traffic counts, and incredible investment potential. This property is 3 total lots, Lot 2 is address Harding Highway block 4532 lot 1, 150x200, and lot 3 is Holly Ave. block 4532 lot 2 100x150 Don't miss out on this unique opportunity—schedule your showing today!