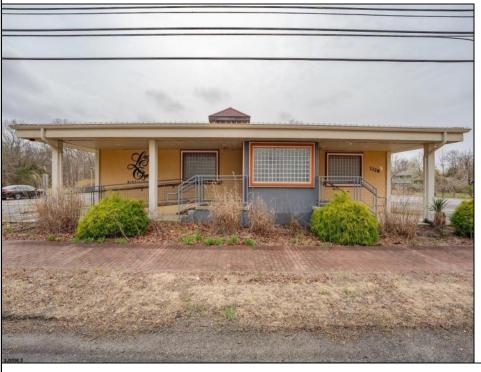

Berger Realty, Inc 1330 Bay Avenue Ocean City, NJ 08226 609-391-1330/609-391-1300

info@bergerrealty.com

1326-28 Harding Richland, NJ 08350

Asking \$799,900.00

## **COMMENTS**

Exciting opportunity to own a turnkey distillery in a prime redevelopment zone along the famously traveled US Route 40—a major gateway from the Delaware River to the Southern New Jersey shore. This fully operational distillery comes with a transferable liquor license and includes the adjacent lot, offering ample space for expansion or additional business ventures. Perfect for events, entertainment, private parties, and special occasions, this property is a versatile investment with unlimited potential. Beyond its current use, the PVRC Zone (Pinelands Village Residential/ Commerce Zone), location supports a variety of commercial and residential possibilities. Whether you're looking to expand an existing business or start a new venture, this property offers exceptional visibility, high traffic counts, and incredible investment potential. This property is 3 total lots, Lot 2 is address Harding Highway block 4532 lot 1, 150x200, and lot 3 is Holly Ave. block 4532 lot 2 100x150 Don't miss out on this unique opportunity-schedule your showing today!