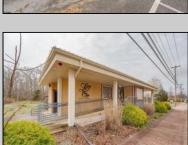

## **COMMENTS**

Exciting opportunity to own a turnkey distillery in a prime redevelopment zone along the famously traveled US Route 40—a major gateway from the Delaware River to the Southern New Jersey shore. This fully operational distillery comes with a transferable liquor license and includes the adjacent lot, offering ample space for expansion or additional business ventures. Perfect for events, entertainment, private parties, and special occasions, this property is a versatile investment with unlimited potential. Beyond its current use, the PVRC Zone (Pinelands Village Residential/ Commerce Zone), location supports a variety of commercial and residential possibilities. Whether you're looking to expand an existing business or start a new venture, this property offers exceptional visibility, high traffic counts, and incredible investment potential. This property is 3 total lots, Lot 2 is address Harding Highway block 4532 lot 1, 150x200, and lot 3 is Holly Ave. block 4532 lot 2 100x150 Don't miss out on this unique opportunity-schedule your showing today!