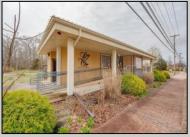

## **COMMENTS**

Exciting opportunity to own a turnkey distillery in a prime redevelopment zone along the famously traveled US Route 40—a major gateway from the Delaware River to the Southern New Jersey shore. This fully operational distillery comes with a transferable liquor license and includes the adjacent lot, offering ample space for expansion or additional business ventures. Perfect for events, entertainment, private parties, and special occasions, this property is a versatile investment with unlimited potential. Beyond its current use, the PVRC Zone (Pinelands Village Residential/ Commerce Zone), location supports a variety of commercial and residential possibilities. Whether you're looking to expand an existing business or start a new venture, this property offers exceptional visibility, high traffic counts, and incredible investment potential. This property is 3 total lots, Lot 2 is address Harding Highway block 4532 lot 1, 150x200, and lot 3 is Holly Ave. block 4532 lot 2 100x150 Don't miss out on this unique opportunity-schedule your showing today!