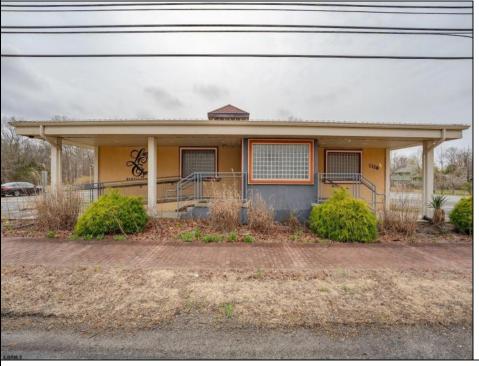

## **COMMENTS**

Exciting opportunity to own a turnkey distillery in a prime redevelopment zone along the famously traveled US Route 40—a major gateway from the Delaware River to the Southern New Jersey shore. This fully operational distillery comes with a transferable liquor license and includes the adjacent lot, offering ample space for expansion or additional business ventures. Perfect for events, entertainment, private parties, and special occasions, this property is a versatile investment with unlimited potential. Beyond its current use, the PVRC Zone (Pinelands Village Residential/ Commerce Zone), location supports a variety of commercial and residential possibilities. Whether you're looking to expand an existing business or start a new venture, this property offers exceptional visibility, high traffic counts, and incredible investment potential. This property is 3 total lots, Lot 2 is address Harding Highway block 4532 lot 1, 150x200, and lot 3 is Holly Ave. block 4532 lot 2 100x150 Don't miss out on this unique opportunity-schedule your showing today!