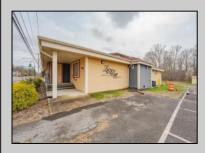

## COMMENTS

Exciting opportunity to own a turnkey distillery in a prime redevelopment zone along the famously traveled US Route 40—a major gateway from the Delaware River to the Southern New Jersey shore. This fully operational distillery comes with a transferable liquor license and includes the adjacent lot, offering ample space for expansion or additional business ventures. Perfect for events, entertainment, private parties, and special occasions, this property is a versatile investment with unlimited potential. Beyond its current use, the PVRC Zone (Pinelands Village Residential/ Commerce Zone), location supports a variety of commercial and residential possibilities. Whether you're looking to expand an existing business or start a new venture, this property offers exceptional visibility, high traffic counts, and incredible investment potential. This property is 3 total lots, Lot 2 is address Harding Highway block 4532 lot 1, 150x200, and lot 3 is Holly Ave. block 4532 lot 2 100x150 Don't miss out on this unique opportunity—schedule your showing today!