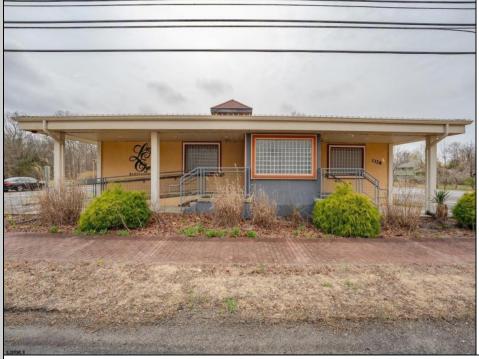

## 1326-28 Harding Richland, NJ 08350

Asking \$799,900.00

## COMMENTS

Exciting opportunity to own a turnkey distillery in a prime redevelopment zone along the famously traveled US Route 40—a major gateway from the Delaware River to the Southern New Jersey shore. This fully operational distillery comes with a transferable liquor license and includes the adjacent lot, offering ample space for expansion or additional business ventures. Perfect for events, entertainment, private parties, and special occasions, this property is a versatile investment with unlimited potential. Beyond its current use, the PVRC Zone (Pinelands Village Residential/ Commerce Zone), location supports a variety of commercial and residential possibilities. Whether you're looking to expand an existing business or start a new venture, this property offers exceptional visibility, high traffic counts, and incredible investment potential. This property is 3 total lots, Lot 2 is address Harding Highway block 4532 lot 1, 150x200, and lot 3 is Holly Ave. block 4532 lot 2 100x150 Don't miss out on this unique opportunity—schedule your showing today!