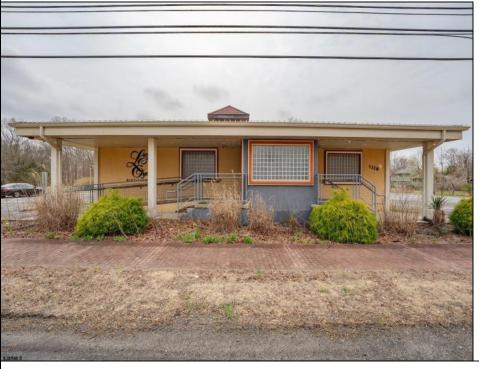

## **COMMENTS**

Exciting opportunity to own a turnkey distillery in a prime redevelopment zone along the famously traveled US Route 40—a major gateway from the Delaware River to the Southern New Jersey shore. This fully operational distillery comes with a transferable liquor license and includes the adjacent lot, offering ample space for expansion or additional business ventures. Perfect for events, entertainment, private parties, and special occasions, this property is a versatile investment with unlimited potential. Beyond its current use, the PVRC Zone (Pinelands Village Residential/ Commerce Zone), location supports a variety of commercial and residential possibilities. Whether you're looking to expand an existing business or start a new venture, this property offers exceptional visibility, high traffic counts, and incredible investment potential. This property is 3 total lots, Lot 2 is address Harding Highway block 4532 lot 1, 150x200, and lot 3 is Holly Ave. block 4532 lot 2 100x150 Don't miss out on this unique opportunity—schedule your showing today!