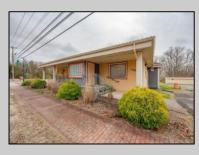

## 1326-28 Harding Richland, NJ 08350

Asking \$799,900.00

## COMMENTS

Exciting opportunity to own a turnkey distillery in a prime redevelopment zone along the famously traveled US Route 40—a major gateway from the Delaware River to the Southern New Jersey shore. This fully operational distillery comes with a transferable liquor license and includes the adjacent lot, offering ample space for expansion or additional business ventures. Perfect for events, entertainment, private parties, and special occasions, this property is a versatile investment with unlimited potential. Beyond its current use, the PVRC Zone (Pinelands Village Residential/ Commerce Zone), location supports a variety of commercial and residential possibilities. Whether you're looking to expand an existing business or start a new venture, this property offers exceptional visibility, high traffic counts, and incredible investment potential. This property is 3 total lots, Lot 2 is address Harding Highway block 4532 lot 1, 150x200, and lot 3 is Holly Ave. block 4532 lot 2 100x150 Don't miss out on this unique opportunity—schedule your showing today!