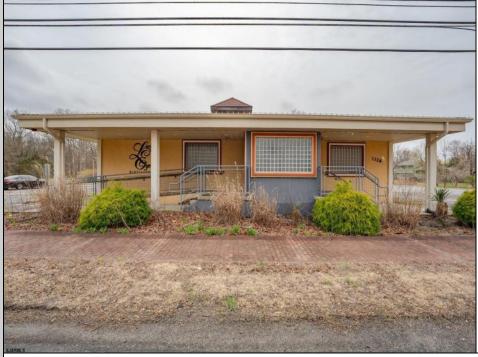

## COMMENTS

Exciting opportunity to own a turnkey distillery in a prime redevelopment zone along the famously traveled US Route 40—a major gateway from the Delaware River to the Southern New Jersey shore. This fully operational distillery comes with a transferable liquor license and includes the adjacent lot, offering ample space for expansion or additional business ventures. Perfect for events, entertainment, private parties, and special occasions, this property is a versatile investment with unlimited potential. Beyond its current use, the PVRC Zone (Pinelands Village Residential/ Commerce Zone), location supports a variety of commercial and residential possibilities. Whether you're looking to expand an existing business or start a new venture, this property offers exceptional visibility, high traffic counts, and incredible investment potential. This property is 3 total lots, Lot 2 is address Harding Highway block 4532 lot 1, 150x200, and lot 3 is Holly Ave. block 4532 lot 2 100x150 Don't miss out on this unique opportunity—schedule your showing today!