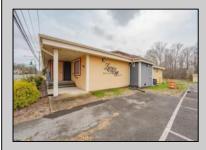

## 1326-28 Harding Richland, NJ 08350

Asking \$799,900.00

## COMMENTS

Exciting opportunity to own a turnkey distillery in a prime redevelopment zone along the famously traveled US Route 40—a major gateway from the Delaware River to the Southern New Jersey shore. This fully operational distillery comes with a transferable liquor license and includes the adjacent lot, offering ample space for expansion or additional business ventures. Perfect for events, entertainment, private parties, and special occasions, this property is a versatile investment with unlimited potential. Beyond its current use, the PVRC Zone (Pinelands Village Residential/ Commerce Zone), location supports a variety of commercial and residential possibilities. Whether you're looking to expand an existing business or start a new venture, this property offers exceptional visibility, high traffic counts, and incredible investment potential. This property is 3 total lots, Lot 2 is address Harding Highway block 4532 lot 1, 150x200, and lot 3 is Holly Ave. block 4532 lot 2 100x150 Don't miss out on this unique opportunity—schedule your showing today!