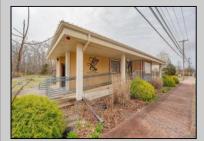

## 1326-28 Harding Richland, NJ 08350

Asking \$799,900.00

## COMMENTS

Exciting opportunity to own a turnkey distillery in a prime redevelopment zone along the famously traveled US Route 40—a major gateway from the Delaware River to the Southern New Jersey shore. This fully operational distillery comes with a transferable liquor license and includes the adjacent lot, offering ample space for expansion or additional business ventures. Perfect for events, entertainment, private parties, and special occasions, this property is a versatile investment with unlimited potential. Beyond its current use, the PVRC Zone (Pinelands Village Residential/ Commerce Zone), location supports a variety of commercial and residential possibilities. Whether you're looking to expand an existing business or start a new venture, this property offers exceptional visibility, high traffic counts, and incredible investment potential. This property is 3 total lots, Lot 2 is address Harding Highway block 4532 lot 1, 150x200, and lot 3 is Holly Ave. block 4532 lot 2 100x150 Don't miss out on this unique opportunity—schedule your showing today!