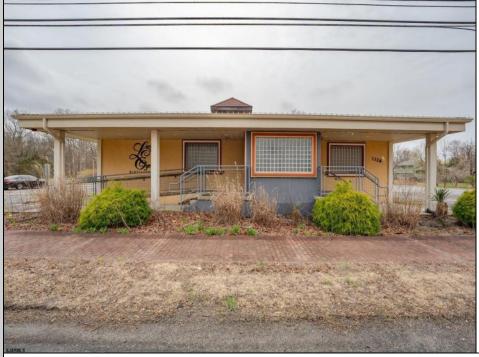

## COMMENTS

Exciting opportunity to own a turnkey distillery in a prime redevelopment zone along the famously traveled US Route 40—a major gateway from the Delaware River to the Southern New Jersey shore. This fully operational distillery comes with a transferable liquor license and includes the adjacent lot, offering ample space for expansion or additional business ventures. Perfect for events, entertainment, private parties, and special occasions, this property is a versatile investment with unlimited potential. Beyond its current use, the PVRC Zone (Pinelands Village Residential/ Commerce Zone), location supports a variety of commercial and residential possibilities. Whether you're looking to expand an existing business or start a new venture, this property offers exceptional visibility, high traffic counts, and incredible investment potential. This property is 3 total lots, Lot 2 is address Harding Highway block 4532 lot 1, 150x200, and lot 3 is Holly Ave. block 4532 lot 2 100x150 Don't miss out on this unique opportunity—schedule your showing today!