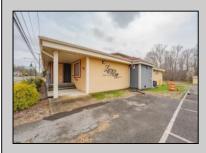

## 1326-28 Harding Richland, NJ 08350

Asking \$799,900.00

## COMMENTS

Exciting opportunity to own a turnkey distillery in a prime redevelopment zone along the famously traveled US Route 40—a major gateway from the Delaware River to the Southern New Jersey shore. This fully operational distillery comes with a transferable liquor license and includes the adjacent lot, offering ample space for expansion or additional business ventures. Perfect for events, entertainment, private parties, and special occasions, this property is a versatile investment with unlimited potential. Beyond its current use, the PVRC Zone (Pinelands Village Residential/ Commerce Zone), location supports a variety of commercial and residential possibilities. Whether you're looking to expand an existing business or start a new venture, this property offers exceptional visibility, high traffic counts, and incredible investment potential. This property is 3 total lots, Lot 2 is address Harding Highway block 4532 lot 1, 150x200, and lot 3 is Holly Ave. block 4532 lot 2 100x150 Don't miss out on this unique opportunity—schedule your showing today!