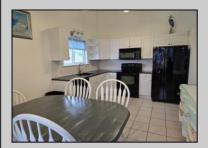

## COMMENTS

Wow, hard to find 4 bedrooms, especailly at this price. Bring the whole family This beautiful 2nd floor unit has a large loft area. A very spacious great room is complimented by a beautiful floor to ceiling wood-burning fireplace and cathedral ceiling, and walk-out onto the balcony. Large kitchen has upgraded cabinets and appliances. Granite countertops and spacious dining area. 3 nice sized bedrooms and 1 1/2 baths are located on the main floor. The loft consists of a massive 4th bedroom and full bath. Perfect for the teenage kids as extra sleeping area but with enough room to have a small family room with their own couch and TV.