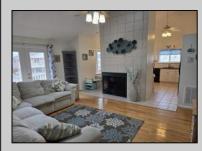

## COMMENTS

Wow, hard to find 4 bedrooms, especailly at this price. Bring the whole family This beautiful 2nd floor unit has a large loft area. A very spacious great room is complimented by a beautiful floor to ceiling wood-burning fireplace and cathedral ceiling, and walk-out onto the balcony. Large kitchen has upgraded cabinets and appliances. Granite countertops and spacious dining area. 3 nice sized bedrooms and 1 1/2 baths are located on the main floor. The loft consists of a massive 4th bedroom and full bath. Perfect for the teenage kids as extra sleeping area but with enough room to have a small family room with their own couch and TV.