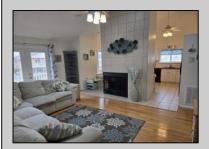

## **COMMENTS**

Wow, hard to find 4 bedrooms, especailly at this price. Bring the whole family This beautiful 2nd floor unit has a large loft area. A very spacious great room is complimented by a beautiful floor to ceiling wood-burning fireplace and cathedral ceiling, and walk-out onto the balcony. Large kitchen has upgraded cabinets and appliances. Granite countertops and spacious dining area. 3 nice sized bedrooms and 1 1/2 baths are located on the main floor. The loft consists of a massive 4th bedroom and full bath. Perfect for the teenage kids as extra sleeping area but with enough room to have a small family room with their own couch and TV.