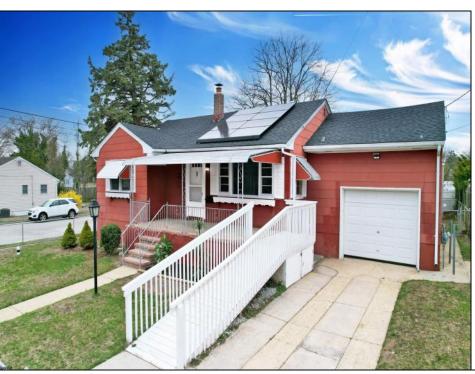

## **COMMENTS**

The seller has received multiple offers. Highest and best is 5pm Thursday the 9th. Location, Location, Beautiful corner lot, Fenced in yard, Covered front porch, Freshly updated home ready for you to move in, two bedrooms, large living room, formal dining room, eat in kitchen, attached one car garage lead to the partially finished basement that features a family room with a built in bar and a half bath along with an unfinished area perfect for storage or a workshop or maybe finishing into additional living area, a huge shed is an added bonus. Virtual Tour: https://my.matterport.com/show/?m=vgtKErAyU3r