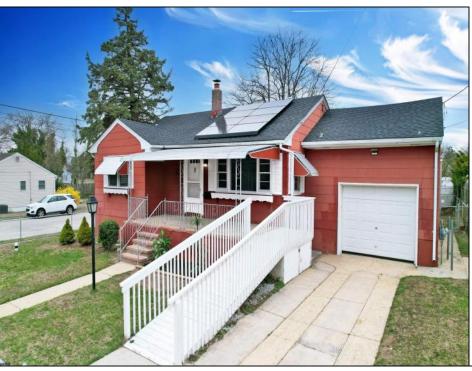

## **COMMENTS**

The seller has received multiple offers. Highest and best is 5pm Thursday the 9th. Location, Location, Location, Beautiful corner lot, Fenced in yard, Covered front porch, Freshly updated home ready for you to move in, two bedrooms, large living room, formal dining room, eat in kitchen, attached one car garage lead to the partially finished basement that features a family room with a built in bar and a half bath along with an unfinished area perfect for storage or a workshop or maybe finishing into additional living area, a huge shed is an added bonus. Virtual Tour: https://my.matterport.com/show/?m=vgtKErAyU3r