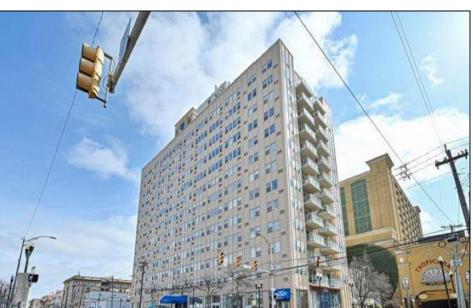

## **COMMENTS**

ATTENTION INVESTORS - Tenant Occupied Studio Apt. Studio units are the best buy in the building with maximum return. This is the only studio unit on the market at this time. Lowest price unit in the building. Occupied by long-term Tenant. Current lease through 9-30-2025. Rent \$1119 per month. Income from day one with no down time or fit up cost. Unit is professionally managed by Realty Solutions LLC. Conveniently located. Close to beach and boardwalk, Tropicana Hotel and Casino and the Baltimore Bar and Grill, Dunkin Donuts and 7-11 in walking distance along with shopping. Bus Stop at corner of Brighton. Building has Parking available on wait list at market rate. Parking Lot across street as well as street parking with permit / metered. NOTE: Photos taken prior to Tenant move in.