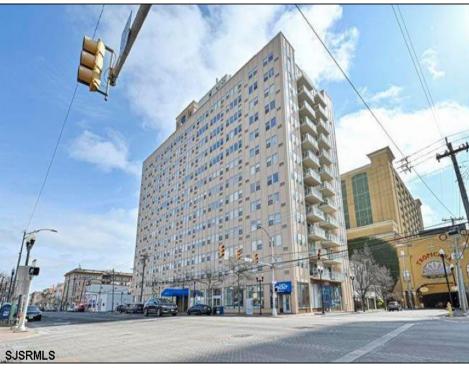

## **COMMENTS**

ATTENTION INVESTORS - Tenant Occupied Studio Apt. Studio units are the best buy in the building with maximum return. This is the only studio unit on the market at this time. Lowest price unit in the building. Occupied by long-term Tenant. Current lease through 9-30-2025. Rent \$1119 per month. Income from day one with no down time or fit up cost. Unit is professionally managed by Realty Solutions LLC. Conveniently located. Close to beach and boardwalk, Tropicana Hotel and Casino and the Baltimore Bar and Grill, Dunkin Donuts and 7-11 in walking distance along with shopping. Bus Stop at corner of Brighton. Building has Parking available on wait list at market rate. Parking Lot across street as well as street parking with permit / metered. NOTE: Photos taken prior to Tenant move in.