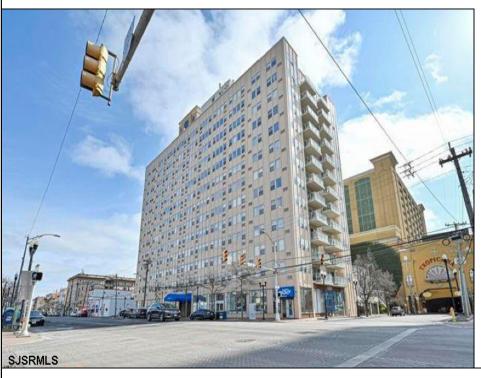

## **COMMENTS**

ATTENTION INVESTORS - Tenant Occupied Studio Apt. Studio units are the best buy in the building with maximum return. This is the only studio unit on the market at this time. Lowest price unit in the building. Occupied by long-term Tenant. Current lease through 9-30-2025. Rent \$1119 per month. Income from day one with no down time or fit up cost. Unit is professionally managed by Realty Solutions LLC. Conveniently located. Close to beach and boardwalk, Tropicana Hotel and Casino and the Baltimore Bar and Grill, Dunkin Donuts and 7-11 in walking distance along with shopping. Bus Stop at corner of Brighton. Building has Parking available on wait list at market rate. Parking Lot across street as well as street parking with permit / metered. NOTE: Photos taken prior to Tenant move in.