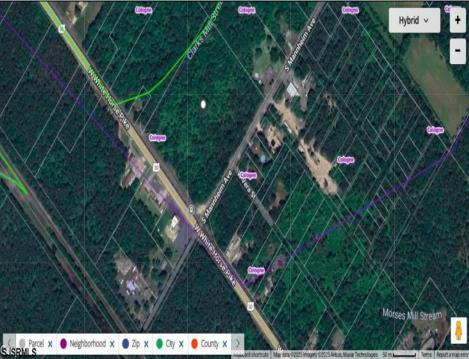

Berger Realty, Inc. 3160 Asbury Avenue Ocean City, NJ 08226 1-877-237-4371 / 609-399-0076 info@bergerrealty.com

White Horse Pike Galloway Township, NJ 08205

Asking \$125,000.00

## COMMENTS

This exceptional commercial property is located in a highly trafficked area, offering unbeatable visibility and easy access. With its prime location, this land is perfect for a variety of business ventures. The lot features a billboard already in place, providing immediate advertising opportunities and additional revenue potential. Conveniently situated near major roads, shopping centers, and other commercial hubs, this is a rareopportunity to secure land in a high-demand area. Don't miss out—contact us today for more information and to schedule a viewing! Thisproperty may potentially be buildable. It will be up to the buyers to do their due diligence with the township to ensure the property can be used tosuit their needs.

## PROPERTY DETAILS