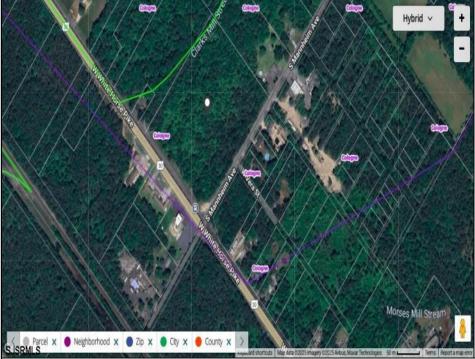

Berger Realty, Inc. 3160 Asbury Avenue Ocean City, NJ 08226 1-877-237-4371 / 609-399-0076 ☑ info@bergerrealty.com

White Horse Pike Galloway Township, NJ 08205

Asking \$125,000.00

## **COMMENTS**

This exceptional commercial property is located in a highly trafficked area, offering unbeatable visibility and easy access. With its prime location, this land is perfect for a variety of business ventures. The lot features a billboard already in place, providing immediate advertising opportunities and additional revenue potential. Conveniently situated near major roads, shopping centers, and other commercial hubs, this is a rareopportunity to secure land in a high-demand area. Don't miss out—contact us today for more information and to schedule a viewing! This property may potentially be buildable. It will be up to the buyers to do their due diligence with the township to ensure the property can be used tosuit their needs.