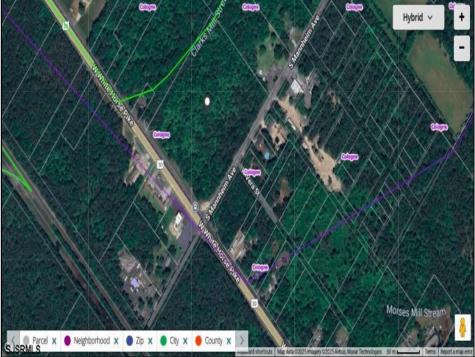

## **COMMENTS**

This exceptional commercial property is located in a highly trafficked area, offering unbeatable visibility and easy access. With its prime location, this land is perfect for a variety of business ventures. The lot features a billboard already in place, providing immediate advertising opportunities and additional revenue potential. Conveniently situated near major roads, shopping centers, and other commercial hubs, this is a rareopportunity to secure land in a high-demand area. Don't miss out—contact us today for more information and to schedule a viewing! This property may potentially be buildable. It will be up to the buyers to do their due diligence with the township to ensure the property can be used tosuit their needs.