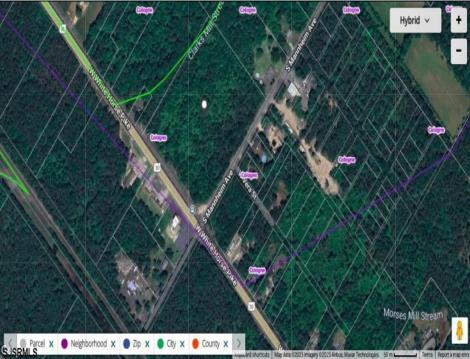

Berger Realty, Inc. 3160 Asbury Avenue Ocean City, NJ 08226 1-877-237-4371 / 609-399-0076 info@bergerrealty.com

White Horse Pike Galloway Township, NJ 08205

Asking \$125,000.00

## COMMENTS

This exceptional commercial property is located in a highly trafficked area, offering unbeatable visibility and easy access. With its prime location, this land is perfect for a variety of business ventures. The lot features a billboard already in place, providing immediate advertising opportunities and additional revenue potential. Conveniently situated near major roads, shopping centers, and other commercial hubs, this is a rare opportunity to secure land in a high-demand area. Don't miss out—contact us today for more information and to schedule a viewing! This property may potentially be buildable. It will be up to the buyers to do their due diligence with the township to ensure the property can be used to suit their needs.